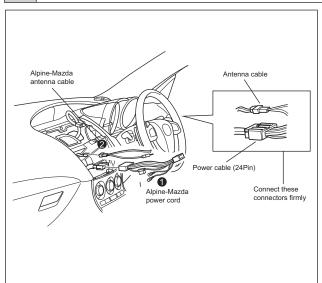

#### 4 Harness Connection

- Connect the Alpine-Mazda power cord 1 into the car connectors.
- Connect the Alpine-Mazda antenna cable 2 into the car antenna connector.

#### !!! Caution !!!

Make connection between connectors tightly (until you hear "Click".)