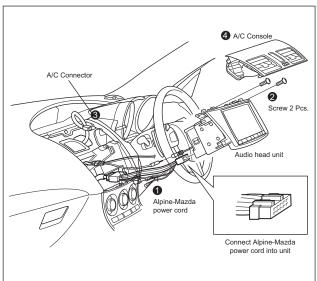

#### 3 Removing Vehicle Parts

- 1. Remove A/C console **1** by removing 2 clips off.
- 2. Remove A/C connector 2 from A/C console.
- 3. Remove all 2 screws 3.
- 4. Remove all connectors 4 from the head unit. Then, remove the head unit.