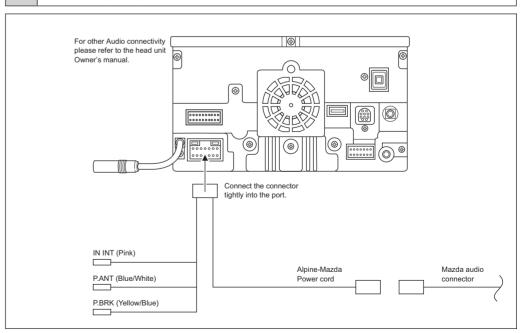

#### 2 Connecting Diagram

#### 4 Harness Connection

- Connect the Alpine-Mazda power cord 1 into the car connectors.
- Connect the Alpine-Mazda antenna cable 2 into the car antenna connector.

#### !!! Caution !!!

Make connection between connectors tightly (until you hear "Click".)