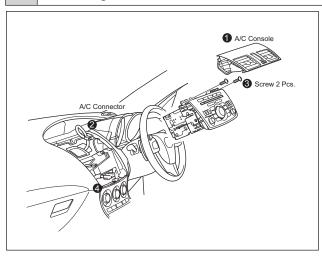

#### 3 Removing Vehicle Parts

- 1. Remove A/C console **1** by removing 2 clips off.
- 2. Remove A/C connector 2 from A/C console.
- 3. Remove all 2 screws 3.
- 4. Remove all connectors 4 from the head unit. Then, remove the head unit.