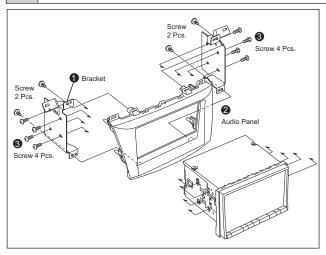

#### 5 Bracket Assembly

- Install bracket 1 both left and right side of the audio panel by using 4 screws (2 screws each side).
- Install audio panel 2 into the head unit by <u>insert from rear</u> side of the head unit.
- Drive 8 screws (4 screws each side) to make it tight between bracket and the head unit.