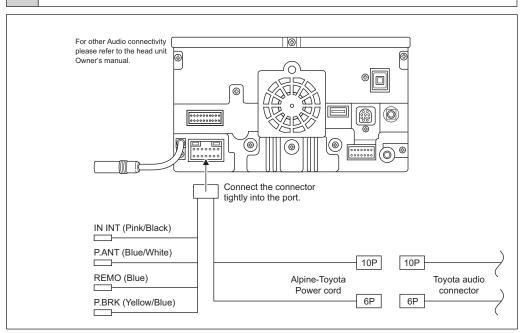

#### 2 Connecting Diagram

#### **Harness Connection**

- 1. Connect the Alpine-Toyota power cord 1 into the car connectors both 10P and 6P.
- Connect the Alpine-Toyota antenna cable 2 into the car connectors.

#### !!! Caution !!!

Make connection between connectors tightly (until you hear "Click")