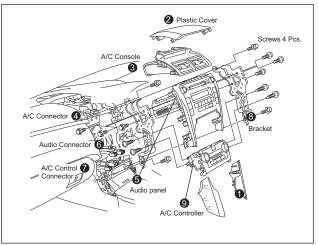

#### **Removing Vehicle Parts**

- Remove part no. 1 by removing all clips off.
- Remove plastic cover 2 by removing all clips off.
  Remove A/C console 3 by
- removing all clips off.
  Remove A/C connector 4 from
- A/C console.
- Remove audio panel **5** by removing all 4 screws.
  Remove all connectors **6** from
- the head unit.
- Remove all A/C control connectors 7 from A/C controller 9
- Remove bracket 8 both left and right sides of audio panel by removing all 10 screws (5 screws each side).
- Remove A/C controller **9** from audio panel by removing all clips off.

#### !!! Caution !!!

Make sure that all the accessories are off so that you do not cause a spark