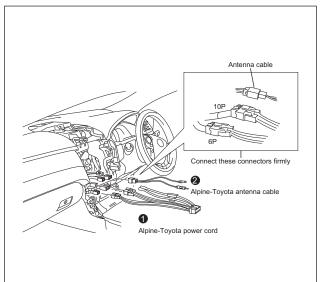

#### **Harness Connection**

- 1. Connect the Alpine-Toyota power cord 1 into the car connectors both 10P and 6P.
- Connect the Alpine-Toyota antenna cable 2 into the car connectors.

#### !!! Caution !!!

Make connection between connectors tightly (until you hear "Click")