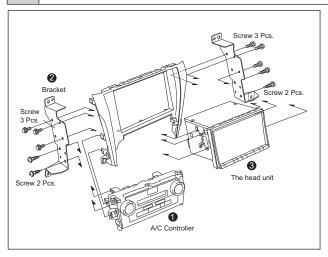

#### **Bracket Assembly**

- 1. Connect A/C controller 1 with audio panel by pressing all clips
- 2. Install bracket 2 with audio panel both left and right sides by using 4 black screws (2 screws each side).
- 3. Install the head unit 3 from rear side into audio panel by using 6 screws (3 screws each side).