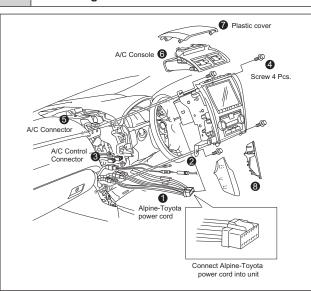

#### **Removing Vehicle Parts**

- Remove part no. 1 by removing all clips off.
- Remove plastic cover 2 by removing all clips off.
  Remove A/C console 3 by
- removing all clips off.
  Remove A/C connector 4 from
- A/C console.
- Remove audio panel **5** by removing all 4 screws.
  Remove all connectors **6** from
- the head unit.
- Remove all A/C control connectors 7 from A/C controller 9
- Remove bracket 8 both left and right sides of audio panel by removing all 10 screws (5 screws each side).
- Remove A/C controller **9** from audio panel by removing all clips off.