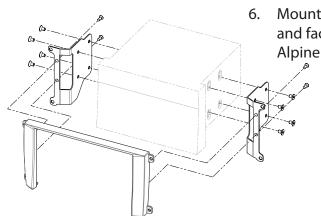

3. Remove 4 screws of OEM head unit

 Mount mounting brackets and facia plate to Alpine INE-W928R

All installation work must be performed by a qualified professional installer only. The manufacturer / dealer is not liable for any kind of incidential or indirect damages.