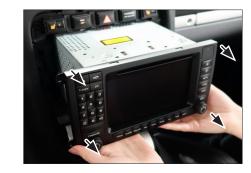

## **Installation Manual Double DIN Kit Porsche Cayenne**

. Unclip trim frame very carefully (Caution! alloy frame is very weak against deforming)

4. Remove OEM head unit

2. Remove trim frame

5. Remove transport lock of new facia plate

3. Remove 4 screws of OEM head unit

 Mount mounting brackets and facia plate to Alpine INE-W928R

All installation work must be performed by a qualified professional installer only. The manufacturer / dealer is not liable for any kind of incidential or indirect damages.