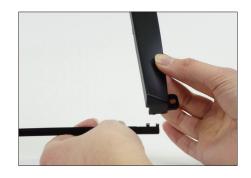

## **Installation Manual Double DIN Kit Porsche Cayenne**

. Unclip trim frame very carefully (Caution! alloy frame is very weak against deforming)

4. Remove OEM head unit

2. Remove trim frame

5. Remove transport lock of new facia plate