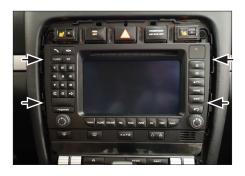

3. Remove 4 screws of OEM head unit

 Mount mounting brackets and facia plate to Alpine INE-W928R

All installation work must be performed by a qualified professional installer only. The manufacturer / dealer is not liable for any kind of incidential or indirect damages.