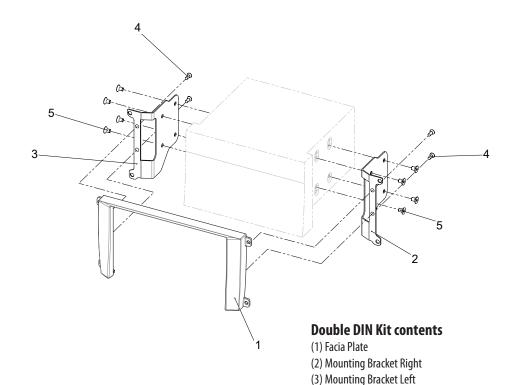

## Installation Manual INE-W928R Kit

colour / part-no.: black: KIT-8CYE

(4) countersunk flat head tapping screw(5) hexagon socket countersunk flat head screw

• Porsche Cayenne (9PA) 12/2002 - 05/2010

Compatible with these Alpine navigation devices

3. Remove 4 screws of OEM head unit

 Mount mounting brackets and facia plate to Alpine INE-W928R

All installation work must be performed by a qualified professional installer only. The manufacturer / dealer is not liable for any kind of incidential or indirect damages.