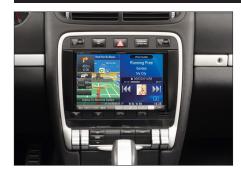

## **Installation Manual Double DIN Kit Porsche Cayenne**



7. Connect all required circuit points

Place Alpine INE-W928R on dashboard and fix it with 4 screws

Place OEM trim panel to finish installation



## Installation Manual INE-W928R Kit

colour / part-no.: black: KIT-8CYE

(4) countersunk flat head tapping screw(5) hexagon socket countersunk flat head screw

• Porsche Cayenne (9PA) 12/2002 - 05/2010

Compatible with these Alpine navigation devices

## INE-W928R



## **Installation Manual Double DIN Kit Porsche Cayenne**



. Unclip trim frame very carefully (Caution! alloy frame is very weak against deforming)



4. Remove OEM head unit



2. Remove trim frame



5. Remove transport lock of new facia plate



3. Remove 4 screws of OEM head unit



 Mount mounting brackets and facia plate to Alpine INE-W928R

All installation work must b