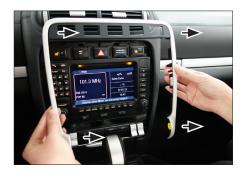

## **Installation Manual Double DIN Kit Porsche Cayenne**

. Unclip trim frame very carefully (Caution! alloy frame is very weak against deforming)

4. Remove OEM head unit

2. Remove trim frame

5. Remove transport lock of new facia plate